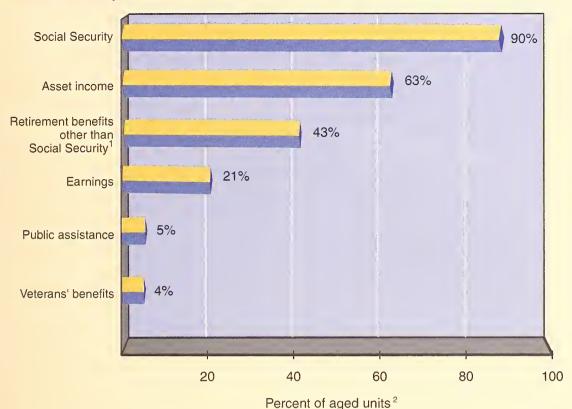

|                         |                      | Employment and Earnings                                                                                                                                                                                |
|-------------------------|----------------------|--------------------------------------------------------------------------------------------------------------------------------------------------------------------------------------------------------|
| 141                     | 3.B1<br>3.B2         | Discontinued Total earnings and wages and salaries in employment covered by selected                                                                                                                   |
| 142                     | 3.B3                 | social insurance programs, 1946–96 Federal minimum wage rates under the Fair Labor Standards Act and average hourly earnings and average weekly hours for production workers in manufacturing, 1938–98 |
|                         |                      | Interprogram Data                                                                                                                                                                                      |
|                         | 3.C1<br>3.C2         | Discontinued Discontinued                                                                                                                                                                              |
| 143                     | 3.C3                 | Selected social insurance programs: Source of funds from contributions and                                                                                                                             |
| 144                     | 3.C4                 | transfers, 1965–98 Social Security and selected public assistance programs: Average monthly                                                                                                            |
| 145                     | 3.C5                 | amount in current and 1997 dollars, 1950–98 OASDI and SSI: Population aged 65 or older receiving OASDI benefits, SSI                                                                                   |
| 146                     | 3.C6                 | payments, or both, 1940–98, ranked by state, December 1998  Number and percent of OASDI beneficiaries also receiving federally adminis-                                                                |
|                         | 3.C6.1               | tered SSI payments, by SSI category and type of OASDI benefit, December 1998  Number of persons aged 18–64 receiving OASDI benefits or federally adminis-                                              |
|                         |                      | tered SSI payments based on disability, by type of benefit, 1978-98                                                                                                                                    |
| 148                     | 3.C7                 | Number and percentage distribution of persons aged 15 or older with Social Security benefits or with Supplemental Security Income, by age, sex, race, March 1998, and median amount, 1997              |
| 149                     | 3.C8                 | Number of persons aged 15 or older with Social Security benefits or with Supplemental Security Income and percent of Hispanic origin, by age, sex,                                                     |
|                         | 3.C9                 | March 1998, and median amount, 1997 Discontinued                                                                                                                                                       |
|                         | 3.C10                | Discontinued                                                                                                                                                                                           |
|                         | 3.C11                | Discontinued                                                                                                                                                                                           |
|                         |                      | Employee Benefits                                                                                                                                                                                      |
|                         | 3.D1                 | Discontinued                                                                                                                                                                                           |
|                         |                      | Poverty                                                                                                                                                                                                |
| 150                     | 3.E1                 | Weighted average poverty thresholds for nonfarm families of specified size, 1959-98                                                                                                                    |
| 151                     | 3.E2                 | Number and percent of poor persons, by age, at end of 1959-97                                                                                                                                          |
| 152                     | 3.E3                 | Shares of money income from earnings and other sources for aged and nonaged families, 1997                                                                                                             |
| 153                     | 3.E4                 | Current living arrangements of persons aged 65 or older, March 1998                                                                                                                                    |
| 154                     | 3.E5<br>3.E6         | Discontinued Aged families receiving Social Security benefits, by share of income from                                                                                                                 |
|                         | 3.E7                 | benefits and race, 1997 Discontinued                                                                                                                                                                   |
| 155                     | 3.E8                 | Poverty guidelines for families of specified size, 1965–99                                                                                                                                             |
| Old-Age, Survivors, and | · · · ·              |                                                                                                                                                                                                        |
| Disability Insurance    |                      | Trust Funds                                                                                                                                                                                            |
| 159                     | 4.A1                 | Old-Age and Survivors Insurance, 1937–98                                                                                                                                                               |
| 160                     | 4.A2                 | Disability Insurance, 1957–98                                                                                                                                                                          |
| 161<br>162              | 4.A3<br>4.A4         | Combined OASI and DI, 1957–98  Total annual benefits paid, by type of benefit and trust fund,                                                                                                          |
| 102                     | -7./~\* <del>1</del> | and as percent of personal income, 1937-98                                                                                                                                                             |
| 163<br>164              | 4.A5<br>4.A6         | Total annual benefits paid from OASI Trust Fund, by type of benefit, 1937–98  Total annual benefits paid from DI Trust Fund, by type of benefit, 1957–98                                               |